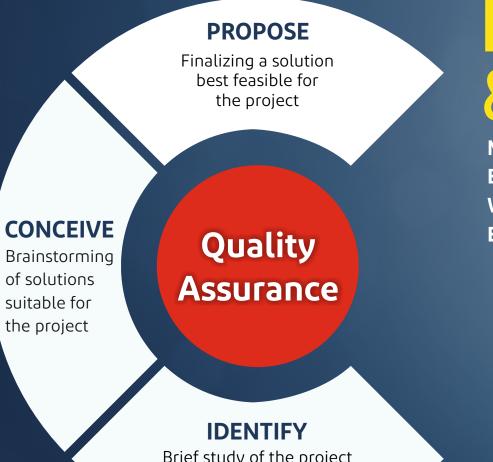

#### **IDENTIFY**

Brief study of the project requirements, client's needs, problems and desires

#### CONCEIVE

Brainstorming of solutions suitable for the project

#### PROPOSE

Finalizing a solution best feasible for the project